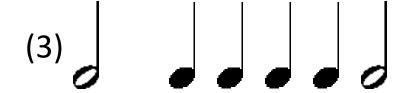

### PIANO DETECTIVES CLUB Class #2 – Easy Reference

## **GET STARTED**

- THE ABC SONG
- RECOGNITION OF LETTERS

## FIND CDE

- WOODEN KEYBOARD PUZZLE
- EXPLORE AT THE PIANO
- REPERTOIRE: THREE BEARS GOING UP

## RHYTHM

RHYTHM DASHING











## RIGHT-LEFT REINFORCEMENT

•THE HOKEY-POKEY

#### RIGHT-LEFT STICKER ACTIVITY

# HEAR PERFORMANCES OF CLUMSY CLYDE

- SITTING POSITION
- IMPROVING THE PIECE

## FINGER NUMBERS

- REVIEW FINGER NUMBERS
- RECOGNITION OF NUMBERS

## **CLOSING**

STUDENTS COLLECT HANDBOOK PAGES

## **BOX OF EXTRA ACTIVITIES**

- CLASS: FORM QUARTER NOTES AND HALF NOTES OUT OF PLAY DOUGH
- CLASS: HIGH AND LOW FULL BODY LISTENING ACTIVITY
- INDIVIDUAL: CREATE A CONTINUOUS PATH OF MUSICAL ALPHABET LETTERS