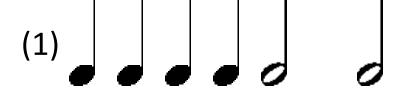

### PIANO DETECTIVES CLUB Class #2 – Easy Reference

## **GET STARTED**

- THE ABC SONG
- RECOGNITION OF LETTERS

## FIND CDE

- WOODEN KEYBOARD PUZZLE
- EXPLORE AT THE PIANO
- REPERTOIRE: THREE BEARS GOING UP

## RHYTHM

RHYTHM DASHING











## RIGHT-LEFT REINFORCEMENT

•THE HOKEY-POKEY

#### RIGHT-LEFT STICKER ACTIVITY

# HEAR PERFORMANCES OF CLUMSY CLYDE

- SITTING POSITION
- IMPROVING THE PIECE

## FINGER NUMBERS

- REVIEW FINGER NUMBERS
- RECOGNITION OF NUMBERS

## **CLOSING**

STUDENTS COLLECT HANDBOOK PAGES

## **BOX OF EXTRA ACTIVITIES**

- CLASS: FORM QUARTER NOTES AND HALF NOTES OUT OF PLAY DOUGH
- CLASS: HIGH AND LOW FULL BODY LISTENING ACTIVITY
- INDIVIDUAL: CREATE A CONTINUOUS PATH OF MUSICAL ALPHABET LETTERS