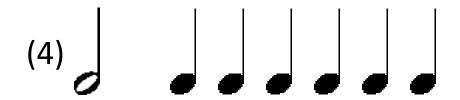

### PIANO DETECTIVES CLUB Class #2 – Easy Reference

## **GET STARTED**

- THE ABC SONG
- RECOGNITION OF LETTERS

## FIND CDE

- WOODEN KEYBOARD PUZZLE
- EXPLORE AT THE PIANO
- REPERTOIRE: THREE BEARS GOING UP

## RHYTHM

RHYTHM DASHING











## RIGHT-LEFT REINFORCEMENT

•THE HOKEY-POKEY

#### RIGHT-LEFT STICKER ACTIVITY

# HEAR PERFORMANCES OF CLUMSY CLYDE

- SITTING POSITION
- IMPROVING THE PIECE

## FINGER NUMBERS

- REVIEW FINGER NUMBERS
- RECOGNITION OF NUMBERS

## **CLOSING**

STUDENTS COLLECT HANDBOOK PAGES

## **BOX OF EXTRA ACTIVITIES**

- CLASS: FORM QUARTER NOTES AND HALF NOTES OUT OF PLAY DOUGH
- CLASS: HIGH AND LOW FULL BODY LISTENING ACTIVITY
- INDIVIDUAL: CREATE A CONTINUOUS PATH OF MUSICAL ALPHABET LETTERS