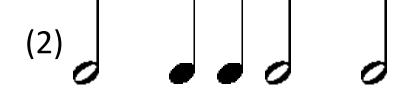

### PIANO DETECTIVES CLUB Class #2 – Easy Reference

## **GET STARTED**

- THE ABC SONG
- RECOGNITION OF LETTERS

## FIND CDE

- WOODEN KEYBOARD PUZZLE
- EXPLORE AT THE PIANO
- REPERTOIRE: THREE BEARS GOING UP

## RHYTHM

RHYTHM DASHING











## RIGHT-LEFT REINFORCEMENT

•THE HOKEY-POKEY

#### RIGHT-LEFT STICKER ACTIVITY

# HEAR PERFORMANCES OF CLUMSY CLYDE

- SITTING POSITION
- IMPROVING THE PIECE

## FINGER NUMBERS

- REVIEW FINGER NUMBERS
- RECOGNITION OF NUMBERS

## **CLOSING**

STUDENTS COLLECT HANDBOOK PAGES

## **BOX OF EXTRA ACTIVITIES**

- CLASS: FORM QUARTER NOTES AND HALF NOTES OUT OF PLAY DOUGH
- CLASS: HIGH AND LOW FULL BODY LISTENING ACTIVITY
- INDIVIDUAL: CREATE A CONTINUOUS PATH OF MUSICAL ALPHABET LETTERS